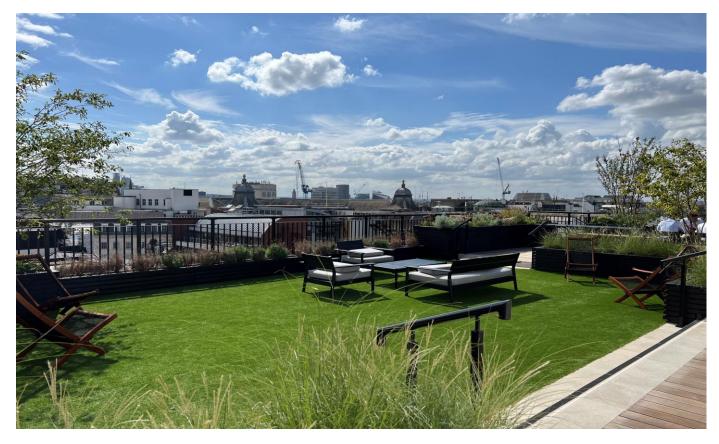

## Description

This excellent office building has undergone a substantial refurbishment and provides new Grade A offices, with stunning views over Golden Square. There will be a large new shared roof terrace on the 6<sup>th</sup> floor for the benefit of the whole building with excellent views over central London. The floors have been refurbished to provide new air conditioning, LED lighting and metal tile raised floors. The entrance to the building has undergone a substantial transformation and provides a large new reception leading to the three glass lifts and large atrium through the building.

- · New roof terrace with view across London
- Impressive new reception
- New exposed air conditioning
- New metal tile raised floors
- New LED lighting
- Bike racks, shower facilities and lockers
- Ability to adapt scheme to incorporate specific occupier requirements
- Excellent natural light
- Three passenger lifts