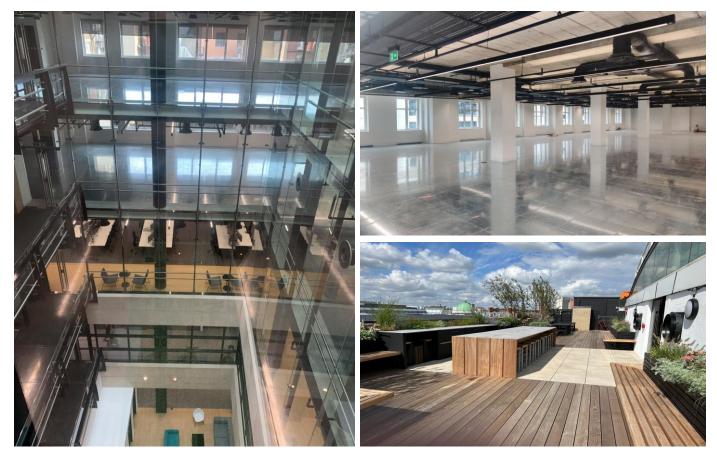

## Description

This excellent office building has undergone a substantial refurbishment and provides new Grade A offices, with stunning views over Golden Square. There will be a large new shared roof terrace on the 6<sup>th</sup> floor for the benefit of the whole building with excellent views over central London. The floors have been refurbished to provide new air conditioning, LED lighting and metal tile raised floors. The entrance to the building has undergone a substantial transformation and provides a large new reception leading to the three glass lifts and large atrium through the building.

- · New roof terrace with view across London
- Impressive new reception
- New exposed air conditioning
- New metal tile raised floors
- New LED lighting
- Bike racks, shower facilities and lockers
- Ability to adapt scheme to incorporate specific occupier requirements
- Excellent natural light
- Three passenger lifts